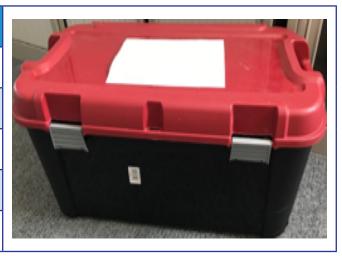

## TRANSPORTING YOUR HOLIDAY MEDICAL NUTRITION PRODUCTS AND EQUIPMENT

Nutricia Homeward can arrange for both your medical nutrition and ancillaries to be delivered to your home address.

We will deliver an empty 'travel trunk' for you to load with your medical supplies so you can transport them with the rest of your luggage. The travel trunks do not need to be returned to Nutricia Homeward and can be disposed of as normal waste.

You would need to liaise with your holiday provider and/or airline to discuss any requirements to transport your medical supplies.

| TRAVEL TRUNK SPECIFICATIONS* |           |
|------------------------------|-----------|
| Width                        | 80 cm     |
| Length                       | 37 cm     |
| Depth                        | 40 cm     |
| Weight (when empty)          | 1.5 kg    |
| Capacity                     | 80 litres |

If you have been provided with a **back-up pump** in case of emergency, **this MUST be brought back** to the UK and returned to Nutricia Homeward.

\*Note: Example image only, colour may vary

Nutricia Advanced Medical Nutrition White Horse Business Park, Trowbridge, Wiltshire BA14 OXQ