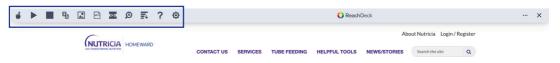

You can personalise the settings so it defaults to the setting you need each time you visit the site.

To activate reachdeck, simply click on the top right corner of the website...

...and the reachdeck toolbar will appear at the top