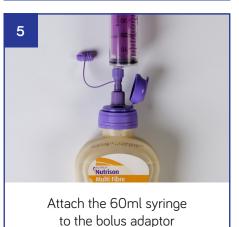

the prescribed tube feed

prescribed amount of water

7

Attach the filled syringe onto the end of the feeding tube or extension set. Push the plunger gently to administer feed and repeat until prescribed amount has been administered 8