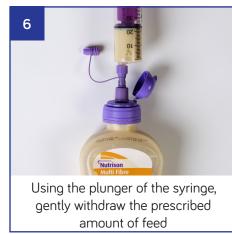

the prescribed tube feed

prescribed amount of water

7

Attach the filled syringe onto the end of the feeding tube or extension set. Push the plunger gently to administer feed and repeat until prescribed amount has been administered 8