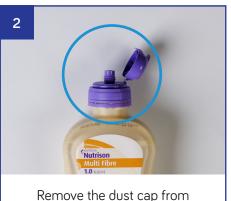

## YOU WILL NEED:

- Flocare Bolus Adaptor
- Tube feed, as prescribed
- Water for flushing
- A 60ml syringe

Check all expiry dates and wash hands thoroughly

Open the packaging and lay contents on a clean dry surface