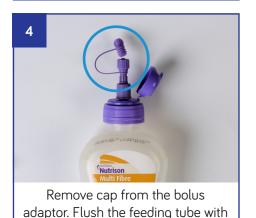

Flush the feeding tube with the prescribed amount of water

Reseal tube feed bottle by closing the bolus adaptor & store as directed

<sup>\*</sup>Please note, this item is single use only