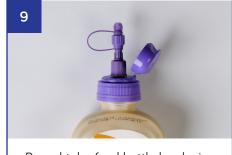

Flush the feeding tube with the prescribed amount of water

Reseal tube feed bottle by closing the bolus adaptor & store as directed

<sup>\*</sup>Please note, this item is single use only