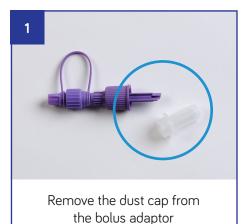

## YOU WILL NEED:

- Flocare Bolus Adaptor
- Tube feed, as prescribed
- Water for flushing
- A 60ml syringe

Check all expiry dates and wash hands thoroughly

Open the packaging and lay contents on a clean dry surface