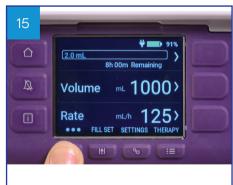

The flow rate can be set from anywhere between 1–600ml per hour, in 1ml increments.

We recommend that you review your total therapy time as an additional security check to confirm you have entered the correct rate and volume.

Press start to begin feeding

The light on the run symbol indicates the pump is working

Press info button for additional information

Press alarm button to silence alarm. For further information on alarms please see troubleshooting guide For more information, visit NUTRICIAFLOCARE.COM