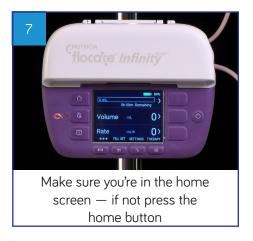

Open pump door and insert giving set

Close door

Press and hold on/off button until beeps

Press the therapy button

by pressing the +/- buttons. Press the middle button to confirm

Next select rate and set rate by pressing the +/- buttons. Press the middle button to confirm