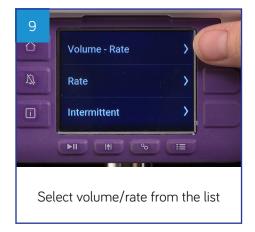

## **VOLUME-RATE THERAPY**

First check you have the correct tube feed and that it's in date

Attach Flocare Infinity Pack giving set

Screw on tightly; hang the bottle or container on the back of the stand using the z-hook or place in go-frame

Open pump door and insert giving set

Close door

Press and hold on/off button until beeps

Press the therapy button

by pressing the +/- buttons. Press the middle button to confirm

Next select rate and set rate by pressing the +/- buttons. Press the middle button to confirm