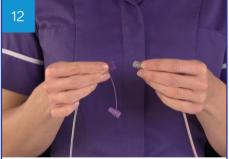

You now need to prime the giving set; make sure the giving set is not connected to the feeding tube

Press and hold the fill set button, after 2 seconds the pump will start

Connect the giving set to the feeding tube