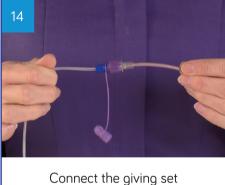

You now need to prime the giving set; make sure the giving set is not connected to the feeding tube

Press and hold the fill set button, after 2 seconds the pump will start

Connect the giving set to the feeding tube