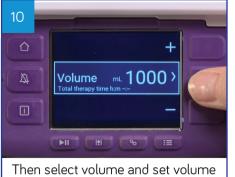

Open pump door and insert giving set

Close door

Press and hold on/off button until beeps

Press the therapy button

by pressing the +/- buttons. Press the middle button to confirm

Next select rate and set rate by pressing the +/- buttons. Press the middle button to confirm

The flow rate can be set from anywhere between 1–600ml per hour, in 1ml increments.

We recommend that you review your total therapy time as an additional security check to confirm you have entered the correct rate and volume.