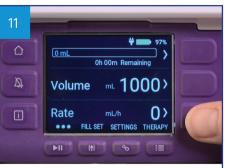

The flow rate can be set from anywhere between 1–600ml per hour, in 1ml increments.

We recommend that you review your total therapy time as an additional security check to confirm you have entered the correct rate and volume.

Press start to begin feeding

The light on the run symbol indicates the pump is working

Press info button for additional information

Press alarm button to silence alarm. For further information on alarms please see troubleshooting guide For more information, visit NUTRICIAFLOCARE.COM