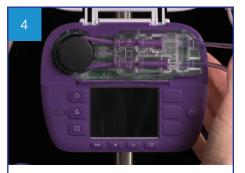

Open pump door and insert giving set

Close door

Press and hold on/off button until beeps

Press the therapy button

by pressing the +/- buttons. Press the middle button to confirm

Next select rate and set rate by pressing the +/- buttons. Press the middle button to confirm