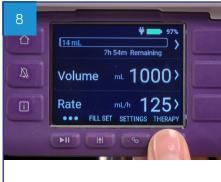

Open pump door and insert giving set

Close door

Press and hold on/off button until beeps

Press the therapy button

by pressing the +/- buttons. Press the middle button to confirm

Next select rate and set rate by pressing the +/- buttons. Press the middle button to confirm

The flow rate can be set from anywhere between 1–600ml per hour, in 1ml increments.

We recommend that you review your total therapy time as an additional security check to confirm you have entered the correct rate and volume.