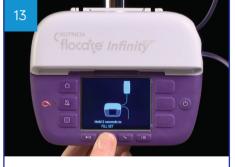

You now need to prime the giving set; make sure the giving set is not connected to the feeding tube

Press and hold the fill set button, after 2 seconds the pump will start

Connect the giving set to the feeding tube