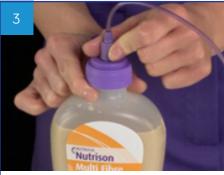

Open pump door and insert giving set

Close door

Press and hold on/off button until beeps

Press the therapy button

by pressing the +/- buttons. Press the middle button to confirm

Next select rate and set rate by pressing the +/- buttons. Press the middle button to confirm