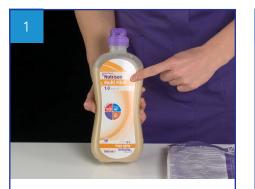

## **VOLUME-RATE THERAPY**

First check you have the correct tube feed and that it's in date

Attach Flocare Infinity Pack giving set

Screw on tightly; hang the bottle or container on the back of the stand using the z-hook or place in go-frame