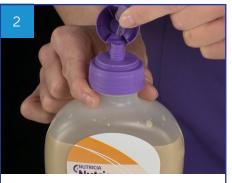

## **VOLUME-RATE THERAPY**

First check you have the correct tube feed and that it's in date

Attach Flocare Infinity Pack giving set

Screw on tightly; hang the bottle or container on the back of the stand using the z-hook or place in go-frame